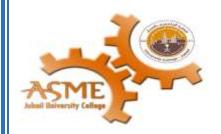

The visit was successfully organized with the support of the Community Services Department and Saudi Kayan Workforce Development & Continuous Improvement Department. The students were accompanied by ASME coordinators Dr. Mohammed Imbaby and Dr. Maruf Morshed. The visit was supervised by Mr. Nizar Mansour, Mr. Nasser Al Baqami, Eng. Fares, Eng. Mohammed and Eng. Yousef. They enlightened the students about Industrial environments, Health and Safety, Maintenance and reliability. Also, the students visited the Mechanical Engineering Workshop and they were exposed to the various machines and equipment and they were very keen to observe the various Mechanical machine and it helped them understand of the fabrication of different products.