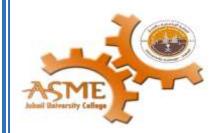

The visit was successfully organized with the support of the Community Services Department and Saudi Kayan Workforce Development & Continuous Improvement Department. The students were accompanied by ASME coordinators Dr. Mohammed Imbaby and Dr. Maruf Morshed. The visit was supervised by Mr. Nizar Mansour, Mr. Nasser Al Baqami, Eng. Fares, Eng. Mohammed and Eng. Yousef. They enlightened the students about Industrial environments, Health and Safety, Maintenance and reliability. Also, the students visited the Mechanical Engineering Workshop and they were exposed to the various machines and equipment and they were very keen to observe the various Mechanical machine and it helped them understand of the fabrication of different products.