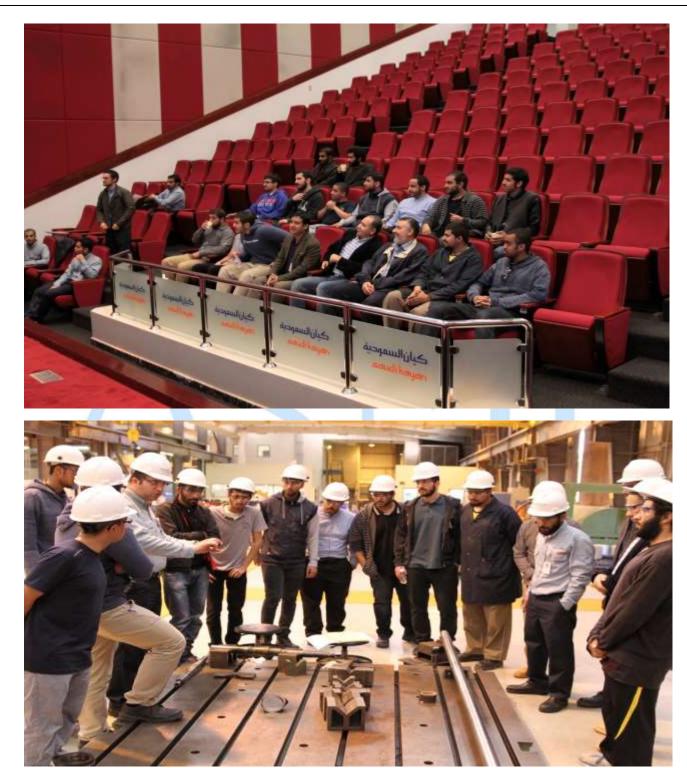

The visit was successfully organized with the support of the Community Services Department and Saudi Kayan Workforce Development & Continuous Improvement Department. The students were accompanied by ASME coordinators Dr. Mohammed Imbaby and Dr. Maruf Morshed. The visit was supervised by Mr. Nizar Mansour, Mr. Nasser Al Baqami, Eng. Fares, Eng. Mohammed and Eng. Yousef. They enlightened the students about Industrial environments, Health and Safety, Maintenance and reliability. Also, the students visited the Mechanical Engineering Workshop and they were exposed to the various machines and equipment and they were very keen to observe the various Mechanical machine and it helped them understand of the fabrication of different products.