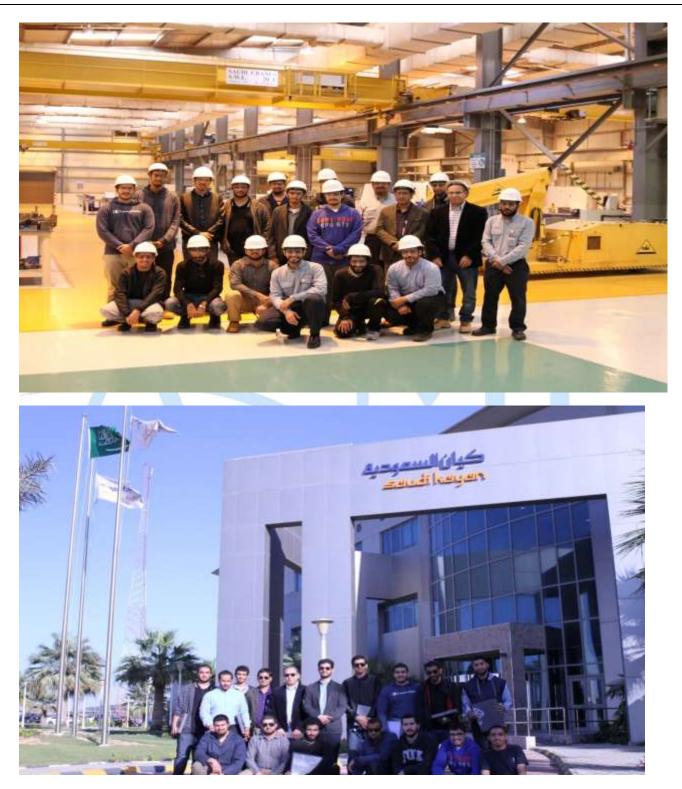

## ASME Student Club Visit to Saudi Kayan Petrochemical Company

On Thursday 29<sup>Th</sup> of December 2016, ASME Student Club visited Saudi Kayan Petrochemical Company. Saudi Kayan is an affiliate of Saudi Basic Industries Corporation (SABIC) and its petrochemical complex is one of the largest in the world and is located in the Jubail Industrial City. Saudi Kayan is producing Ethylene, Propylene, Polyethylene, Polypropylene, Ethylene Glycol, Acetone and other products.

The visit was successfully organized with the support of the Community Services Department and Saudi Kayan Workforce Development & Continuous Improvement Department. The students were accompanied by ASME coordinators Dr. Mohammed Imbaby and Dr. Maruf Morshed. The visit was supervised by Mr. Nizar Mansour, Mr. Nasser Al Baqami, Eng. Fares, Eng. Mohammed and Eng. Yousef. They enlightened the students about Industrial environments, Health and Safety, Maintenance and reliability. Also, the students visited the Mechanical Engineering Workshop and they were exposed to the various machines and equipment and they were very keen to observe the various Mechanical machine and it helped them understand of the fabrication of different products.