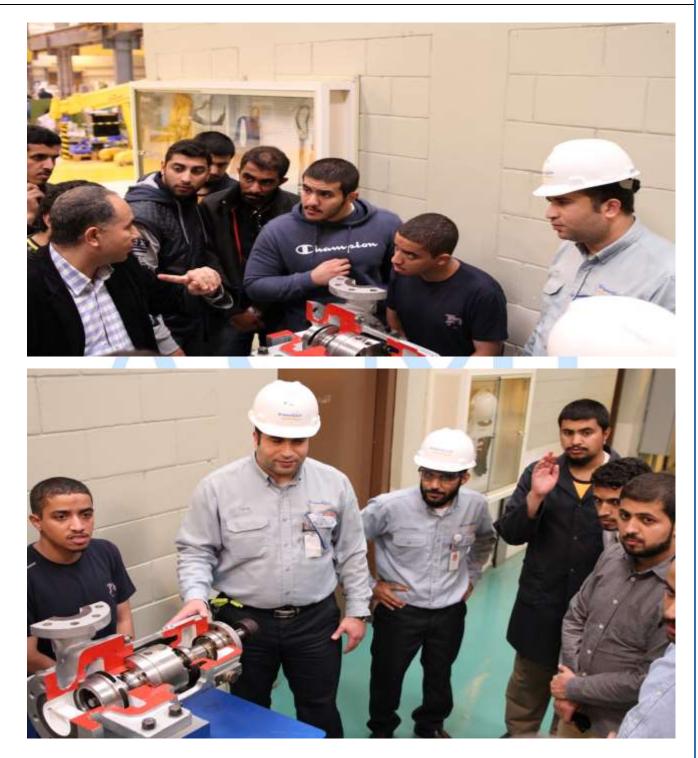

The visit was successfully organized with the support of the Community Services Department and Saudi Kayan Workforce Development & Continuous Improvement Department. The students were accompanied by ASME coordinators Dr. Mohammed Imbaby and Dr. Maruf Morshed. The visit was supervised by Mr. Nizar Mansour, Mr. Nasser Al Baqami, Eng. Fares, Eng. Mohammed and Eng. Yousef. They enlightened the students about Industrial environments, Health and Safety, Maintenance and reliability. Also, the students visited the Mechanical Engineering Workshop and they were exposed to the various machines and equipment and they were very keen to observe the various Mechanical machine and it helped them understand of the fabrication of different products.